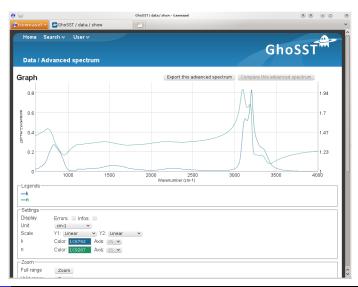

#### GhoSST interface

# Philippe Bollard philippe.bollard@obs.ujf-grenoble.fr

Institut de Planétologie et d'Astrophysique de Grenoble - UMR 5274 BP 53 - 38041 Grenoble Cedex 9 - France

Annual ASOV Meeting 17th January 2012













# A lot of work since last year!

#### Enhancement of some parts

graphes

Introduction

- searches
- detailed pages

#### New components

- export
- unit conversion
- statistics

#### Beta-test

• http://ghosst-prod.obs.ujf-grenoble.fr

#### Outline

- Guest access
  - Home
  - Search
  - Details
- 2 Registered user access
- 3 Producer access
- 4 Miso

# Home page









Introduction Search





000000







Guest access

000000







# Spectrum





# Spectrum



# Advanced spectrum



# Advanced spectrum



# Login



# Login



### Outline

- 1 Guest access
- Registered user access
  - Details
  - Search
  - Export
  - User
- Producer access
- 4 Miso

# Advanced spectrum



# **Experiment**



Details

#### Instrument



#### Instrument





Conclusion

# Sample



# Sample



### Layer



# Layer



## Material



Details

Introduction

### Constituent



Details

Introduction

#### Molecule







Search

## Search data



## Search data



Conclusion



# Search data



## **Export options**



## Export history



#### **Profile**



Guest access Registered user access Producer access Mi 000000 0000000000000 000 000

## Outline

- 1 Guest access
- Registered user access
- 3 Producer access
  - Search
  - Import
- 4 Misc

Guest access Registered user access Produc