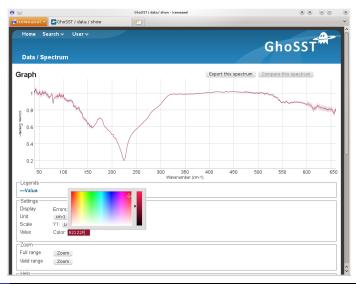

#### GhoSST interface

# Philippe Bollard philippe.bollard@obs.ujf-grenoble.fr

Institut de Planétologie et d'Astrophysique de Grenoble - UMR 5274 BP 53 - 38041 Grenoble Cedex 9 - France

Annual ASOV Meeting 17th January 2012













# A lot of work since last year!

#### Enhancement of some parts

graphes

Introduction

- searches
- detailed pages

#### New components

- export
- unit conversion
- statistics

#### Beta-test

• http://ghosst-prod.obs.ujf-grenoble.fr

#### Outline

- Guest access
  - Home
  - Search
  - Details
- 2 Registered user access
- 3 Producer access
- 4 Miso

# Home page









Introduction Search





000000







Guest access

000000







# Spectrum





# Spectrum



# Advanced spectrum



# Advanced spectrum



# Login



# Login



### Outline

- 1 Guest access
- Registered user access
  - Details
  - Search
  - Export
  - User
- Producer access
- 4 Miso

# Advanced spectrum



# **Experiment**



Details

#### Instrument



#### Instrument





Conclusion

# Sample



# Sample



### Layer



# Layer



## Material



Details

Introduction

### Constituent



Details

Introduction

#### Molecule







Search

## Search data



## Search data



Conclusion



# Search data



## **Export options**



## Export history



#### **Profile**



Guest access Registered user access Producer access Mi 000000 0000000000000 000 000

## Outline

- 1 Guest access
- Registered user access
- 3 Producer access
  - Search
  - Import
- 4 Misc

Guest