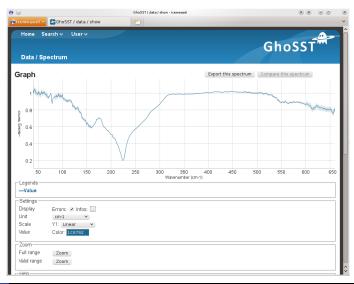

#### GhoSST interface

# Philippe Bollard philippe.bollard@obs.ujf-grenoble.fr

Institut de Planétologie et d'Astrophysique de Grenoble - UMR 5274 BP 53 - 38041 Grenoble Cedex 9 - France

Annual ASOV Meeting 17th January 2012













# A lot of work since last year!

#### Enhancement of some parts

graphes

Introduction

- searches
- detailed pages

#### New components

- export
- unit conversion
- statistics

#### Beta-test

• http://ghosst-prod.obs.ujf-grenoble.fr

#### Outline

- Guest access
  - Home
  - Search
  - Details
- 2 Registered user access
- 3 Producer access
- 4 Miso

# Home page









Introduction Search





000000







Guest access

000000







# Spectrum





# Spectrum



# Advanced spectrum



# Advanced spectrum



# Login



# Login



### Outline

- 1 Guest access
- Registered user access
  - Details
  - Search
  - Export
  - User
- Producer access
- 4 Miso

# Advanced spectrum



# **Experiment**



Details

#### Instrument



#### Instrument





Conclusion

# Sample



# Sample



### Layer



# Layer



## Material



Details

Introduction

### Constituent



Details

Introduction

#### Molecule







Search

## Search data



## Search data



Conclusion



# Search data



## **Export options**



## Export history



#### **Profile**



Guest access Registered user access Producer access Mi 000000 0000000000000 000 000

## Outline

- 1 Guest access
- Registered user access
- 3 Producer access
  - Search
  - Import
- 4 Misc

Gue