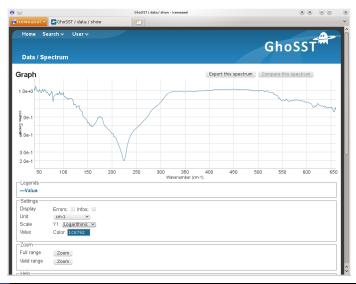

#### GhoSST interface

# Philippe Bollard philippe.bollard@obs.ujf-grenoble.fr

Institut de Planétologie et d'Astrophysique de Grenoble - UMR 5274 BP 53 - 38041 Grenoble Cedex 9 - France

Annual ASOV Meeting 17th January 2012













# A lot of work since last year!

#### Enhancement of some parts

graphes

Introduction

- searches
- detailed pages

#### New components

- export
- unit conversion
- statistics

#### Beta-test

• http://ghosst-prod.obs.ujf-grenoble.fr

#### Outline

- Guest access
  - Home
  - Search
  - Details
- 2 Registered user access
- 3 Producer access
- 4 Miso

# Home page









Introduction Search





000000







Guest access

000000







# Spectrum





# Spectrum



# Advanced spectrum



# Advanced spectrum



# Login



# Login



### Outline

- 1 Guest access
- Registered user access
  - Details
  - Search
  - Export
  - User
- Producer access
- 4 Miso

# Advanced spectrum



# **Experiment**



Details

#### Instrument



#### Instrument





Conclusion

# Sample



# Sample



### Layer



# Layer



## Material



Details

Introduction

### Constituent



Details

Introduction

#### Molecule







Search

## Search data



## Search data



Conclusion



# Search data



## **Export options**



## Export history



#### **Profile**



Guest access Registered user access Producer access Mi 000000 0000000000000 000 000

## Outline

- 1 Guest access
- Registered user access
- 3 Producer access
  - Search
  - Import
- 4 Misc

Guest access Regist