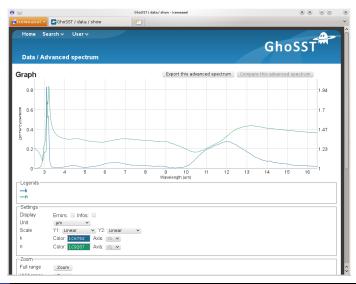

#### GhoSST interface

# Philippe Bollard philippe.bollard@obs.ujf-grenoble.fr

Institut de Planétologie et d'Astrophysique de Grenoble - UMR 5274 BP 53 - 38041 Grenoble Cedex 9 - France

Annual ASOV Meeting 17th January 2012













# A lot of work since last year!

#### Enhancement of some parts

graphes

Introduction

- searches
- detailed pages

#### New components

- export
- unit conversion
- statistics

#### Beta-test

• http://ghosst-prod.obs.ujf-grenoble.fr

#### Outline

- Guest access
  - Home
  - Search
  - Details
- 2 Registered user access
- 3 Producer access
- 4 Miso

# Home page









Introduction Search





000000







Guest access

000000







# Spectrum





# Spectrum



# Advanced spectrum



# Advanced spectrum



# Login



# Login



### Outline

- 1 Guest access
- Registered user access
  - Details
  - Search
  - Export
  - User
- Producer access
- 4 Miso

# Advanced spectrum



# **Experiment**



Details

#### Instrument



#### Instrument





Conclusion

# Sample



# Sample



### Layer



# Layer



## Material



Details

Introduction

### Constituent



Details

Introduction

#### Molecule







Search

## Search data



## Search data



Conclusion



# Search data



## **Export options**



## Export history



#### **Profile**



Guest access Registered user access Producer access Mi 000000 0000000000000 000 000

## Outline

- 1 Guest access
- Registered user access
- 3 Producer access
  - Search
  - Import
- 4 Misc

Guest access Registered user access Producer access

Search

####